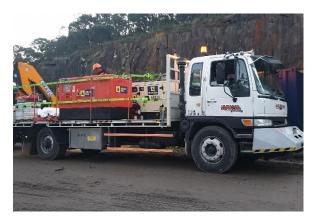

## Road/Hi-Rail Crane Truck

| TRUCK                                                                |                      |                                               |                |  |
|----------------------------------------------------------------------|----------------------|-----------------------------------------------|----------------|--|
| MAKE / MODEL                                                         |                      | Hino                                          |                |  |
| REGISTRATION                                                         |                      | HIR 002                                       |                |  |
| ROAD-RAIL COMPATIBLE                                                 |                      | Yes                                           |                |  |
| TOC                                                                  |                      | Yes                                           |                |  |
| 4WD                                                                  |                      | No                                            |                |  |
| SEATING CAPASITY                                                     |                      | 1 plus driver – total 2                       |                |  |
| TRUCK HEIGHT                                                         | 3.4m                 |                                               | 10m            |  |
| TRAY WIDTH                                                           | 2.5m                 | TRAY LENGTH                                   | 6.1m           |  |
| AXEL                                                                 |                      | Single Axel                                   |                |  |
| CARRYING CAPACITY                                                    |                      | 5 tonnes                                      |                |  |
| TYRES                                                                |                      | Super single tyres at rear to ensure train    |                |  |
|                                                                      |                      | stops are cleared                             |                |  |
| Crane                                                                |                      |                                               |                |  |
| CRANE MAKE                                                           |                      | Effer                                         |                |  |
| MODEL                                                                |                      | Effer100                                      |                |  |
| S.W.L                                                                |                      | 3410kg                                        |                |  |
| CRANE REACH                                                          |                      | 8.77m                                         |                |  |
| ADDITIONAL ATTACHMENTS                                               |                      |                                               |                |  |
| CAT CONVERTER                                                        | Yes                  | EXHAUST TUNNEL                                | Yes            |  |
|                                                                      |                      | SCRUBBER                                      |                |  |
| 4500 LITRE WATER POD/TANK WITH PUMP                                  |                      | - 4500 Litre Water Pod with diesel            |                |  |
|                                                                      |                      | powered water pump with cat converter         |                |  |
|                                                                      |                      | - Two fire reels on either end (opposite      |                |  |
|                                                                      |                      | sides) of tank                                |                |  |
|                                                                      |                      | - Perfect for dust suppression and hot        |                |  |
|                                                                      |                      | works                                         |                |  |
| TUNNEL ADJUSTABLE WORKING                                            |                      | - Tunnel adjustable working platform          |                |  |
| PLATFORM                                                             |                      | - Can be slid from left to right              |                |  |
|                                                                      |                      | - Provides a stable platform                  |                |  |
|                                                                      |                      | - Perfect for working in tunnels              |                |  |
|                                                                      |                      | - Platform hard fixed to tray                 |                |  |
| Other attachments can be provided on request  ADDITIONAL INFORMATION |                      |                                               |                |  |
| FIRST AID KIT                                                        | Yes                  | SPILL KIT                                     | Yes            |  |
| FIRE EXTINGUISHER                                                    |                      |                                               |                |  |
| FIRE EXTINGUISHER CAD                                                |                      | Yes – 1.5kg EBA Powder Yes – 4.5kg EBA Powder |                |  |
| LIFTING CHAINS                                                       |                      | UHF RADIO                                     | Yes – built in |  |
|                                                                      | Yes                  |                                               |                |  |
| SLINGS<br>CONTAINER                                                  | Yes                  | SPREADER BAR SWIFT/KNUCKLE LIFT               | Yes<br>Yes     |  |
| LIFTERS                                                              | No                   | SWIFI/KINUCKLE LIFI                           | 162            |  |
| CONTAINER PINS                                                       | No                   | TRAY FALL                                     | Yes            |  |
| COMMENTALINE                                                         | INO                  | PROTECTION                                    | 103            |  |
| METRO SPEC'D                                                         | Front underrun proto | ection, side underrun p                       | orotection     |  |
| SWMS                                                                 | Yes                  | RISK ASSESSMENT                               | Yes            |  |
| 241412                                                               | 1 53                 | KIOK MODEDONIENI                              | 1 02           |  |

## Road/Hi-Rail Crane Truck