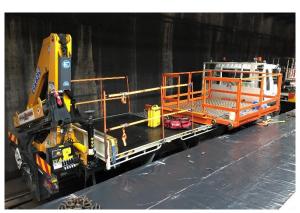

## Road/Hi-Rail Crane Truck

| TRUCK                                                                |                      |                                               |                |  |
|----------------------------------------------------------------------|----------------------|-----------------------------------------------|----------------|--|
| MAKE / MODEL                                                         |                      | Hino                                          |                |  |
| REGISTRATION                                                         |                      | HIR 002                                       |                |  |
| ROAD-RAIL COMPATIBLE                                                 |                      | Yes                                           |                |  |
| TOC                                                                  |                      | Yes                                           |                |  |
| 4WD                                                                  |                      | No                                            |                |  |
| SEATING CAPASITY                                                     |                      | 1 plus driver – total 2                       |                |  |
| TRUCK HEIGHT                                                         | 3.4m                 |                                               | 10m            |  |
| TRAY WIDTH                                                           | 2.5m                 | TRAY LENGTH                                   | 6.1m           |  |
| AXEL                                                                 |                      | Single Axel                                   |                |  |
| CARRYING CAPACITY                                                    |                      | 5 tonnes                                      |                |  |
| TYRES                                                                |                      | Super single tyres at rear to ensure train    |                |  |
|                                                                      |                      | stops are cleared                             |                |  |
| Crane                                                                |                      |                                               |                |  |
| CRANE MAKE                                                           |                      | Effer                                         |                |  |
| MODEL                                                                |                      | Effer100                                      |                |  |
| S.W.L                                                                |                      | 3410kg                                        |                |  |
| CRANE REACH                                                          |                      | 8.77m                                         |                |  |
| ADDITIONAL ATTACHMENTS                                               |                      |                                               |                |  |
| CAT CONVERTER                                                        | Yes                  | EXHAUST TUNNEL                                | Yes            |  |
|                                                                      |                      | SCRUBBER                                      |                |  |
| 4500 LITRE WATER POD/TANK WITH PUMP                                  |                      | - 4500 Litre Water Pod with diesel            |                |  |
|                                                                      |                      | powered water pump with cat converter         |                |  |
|                                                                      |                      | - Two fire reels on either end (opposite      |                |  |
|                                                                      |                      | sides) of tank                                |                |  |
|                                                                      |                      | - Perfect for dust suppression and hot        |                |  |
|                                                                      |                      | works                                         |                |  |
| TUNNEL ADJUSTABLE WORKING                                            |                      | - Tunnel adjustable working platform          |                |  |
| PLATFORM                                                             |                      | - Can be slid from left to right              |                |  |
|                                                                      |                      | - Provides a stable platform                  |                |  |
|                                                                      |                      | - Perfect for working in tunnels              |                |  |
|                                                                      |                      | - Platform hard fixed to tray                 |                |  |
| Other attachments can be provided on request  ADDITIONAL INFORMATION |                      |                                               |                |  |
| FIRST AID KIT                                                        | Yes                  | SPILL KIT                                     | Yes            |  |
| FIRE EXTINGUISHER                                                    |                      |                                               |                |  |
| FIRE EXTINGUISHER CAD                                                |                      | Yes – 1.5kg EBA Powder Yes – 4.5kg EBA Powder |                |  |
| LIFTING CHAINS                                                       |                      | UHF RADIO                                     | Yes – built in |  |
|                                                                      | Yes                  |                                               |                |  |
| SLINGS<br>CONTAINER                                                  | Yes                  | SPREADER BAR SWIFT/KNUCKLE LIFT               | Yes<br>Yes     |  |
| LIFTERS                                                              | No                   | SWIFI/KINUCKLE LIFI                           | 162            |  |
| CONTAINER PINS                                                       | No                   | TRAY FALL                                     | Yes            |  |
| COMMENTALINE                                                         | INO                  | PROTECTION                                    | 103            |  |
| METRO SPEC'D                                                         | Front underrun proto | ection, side underrun p                       | orotection     |  |
| SWMS                                                                 | Yes                  | RISK ASSESSMENT                               | Yes            |  |
| 241412                                                               | 1 53                 | KIOK MODEDONIENI                              | 1 02           |  |

## Road/Hi-Rail Crane Truck