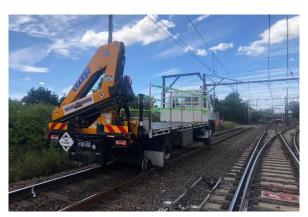

## Road/Hi-Rail Crane Truck

| TRUCK                                                                |                      |                                               |                |  |
|----------------------------------------------------------------------|----------------------|-----------------------------------------------|----------------|--|
| MAKE / MODEL                                                         |                      | Hino                                          |                |  |
| REGISTRATION                                                         |                      | HIR 002                                       |                |  |
| ROAD-RAIL COMPATIBLE                                                 |                      | Yes                                           |                |  |
| TOC                                                                  |                      | Yes                                           |                |  |
| 4WD                                                                  |                      | No                                            |                |  |
| SEATING CAPASITY                                                     |                      | 1 plus driver – total 2                       |                |  |
| TRUCK HEIGHT                                                         | 3.4m                 |                                               | 10m            |  |
| TRAY WIDTH                                                           | 2.5m                 | TRAY LENGTH                                   | 6.1m           |  |
| AXEL                                                                 |                      | Single Axel                                   |                |  |
| CARRYING CAPACITY                                                    |                      | 5 tonnes                                      |                |  |
| TYRES                                                                |                      | Super single tyres at rear to ensure train    |                |  |
|                                                                      |                      | stops are cleared                             |                |  |
| Crane                                                                |                      |                                               |                |  |
| CRANE MAKE                                                           |                      | Effer                                         |                |  |
| MODEL                                                                |                      | Effer100                                      |                |  |
| S.W.L                                                                |                      | 3410kg                                        |                |  |
| CRANE REACH                                                          |                      | 8.77m                                         |                |  |
| ADDITIONAL ATTACHMENTS                                               |                      |                                               |                |  |
| CAT CONVERTER                                                        | Yes                  | EXHAUST TUNNEL                                | Yes            |  |
|                                                                      |                      | SCRUBBER                                      |                |  |
| 4500 LITRE WATER POD/TANK WITH PUMP                                  |                      | - 4500 Litre Water Pod with diesel            |                |  |
|                                                                      |                      | powered water pump with cat converter         |                |  |
|                                                                      |                      | - Two fire reels on either end (opposite      |                |  |
|                                                                      |                      | sides) of tank                                |                |  |
|                                                                      |                      | - Perfect for dust suppression and hot        |                |  |
|                                                                      |                      | works                                         |                |  |
| TUNNEL ADJUSTABLE WORKING                                            |                      | - Tunnel adjustable working platform          |                |  |
| PLATFORM                                                             |                      | - Can be slid from left to right              |                |  |
|                                                                      |                      | - Provides a stable platform                  |                |  |
|                                                                      |                      | - Perfect for working in tunnels              |                |  |
|                                                                      |                      | - Platform hard fixed to tray                 |                |  |
| Other attachments can be provided on request  ADDITIONAL INFORMATION |                      |                                               |                |  |
| FIRST AID KIT                                                        | Yes                  | SPILL KIT                                     | Yes            |  |
| FIRE EXTINGUISHER                                                    |                      |                                               |                |  |
| FIRE EXTINGUISHER CAD                                                |                      | Yes – 1.5kg EBA Powder Yes – 4.5kg EBA Powder |                |  |
| LIFTING CHAINS                                                       |                      | UHF RADIO                                     | Yes – built in |  |
|                                                                      | Yes                  |                                               |                |  |
| SLINGS<br>CONTAINER                                                  | Yes                  | SPREADER BAR SWIFT/KNUCKLE LIFT               | Yes<br>Yes     |  |
| LIFTERS                                                              | No                   | SWIFI/KINUCKLE LIFI                           | 162            |  |
| CONTAINER PINS                                                       | No                   | TRAY FALL                                     | Yes            |  |
| COMMENTALINE                                                         | INO                  | PROTECTION                                    | 103            |  |
| METRO SPEC'D                                                         | Front underrun proto | ection, side underrun p                       | orotection     |  |
| SWMS                                                                 | Yes                  | RISK ASSESSMENT                               | Yes            |  |
| 241412                                                               | 1 53                 | KIOK MODEDONIENI                              | 1 02           |  |

## Road/Hi-Rail Crane Truck