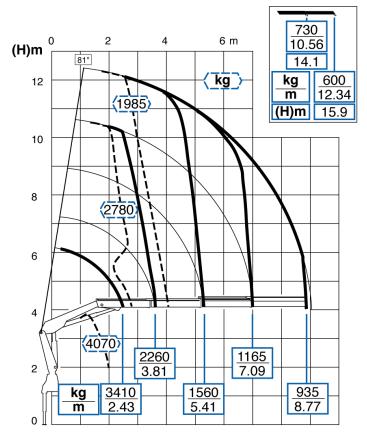

## Road/Hi-Rail Crane Truck

| TRUCK                                                                |                      |                                               |                |  |
|----------------------------------------------------------------------|----------------------|-----------------------------------------------|----------------|--|
| MAKE / MODEL                                                         |                      | Hino                                          |                |  |
| REGISTRATION                                                         |                      | HIR 002                                       |                |  |
| ROAD-RAIL COMPATIBLE                                                 |                      | Yes                                           |                |  |
| TOC                                                                  |                      | Yes                                           |                |  |
| 4WD                                                                  |                      | No                                            |                |  |
| SEATING CAPASITY                                                     |                      | 1 plus driver – total 2                       |                |  |
| TRUCK HEIGHT                                                         | 3.4m                 |                                               | 10m            |  |
| TRAY WIDTH                                                           | 2.5m                 | TRAY LENGTH                                   | 6.1m           |  |
| AXEL                                                                 |                      | Single Axel                                   |                |  |
| CARRYING CAPACITY                                                    |                      | 5 tonnes                                      |                |  |
| TYRES                                                                |                      | Super single tyres at rear to ensure train    |                |  |
|                                                                      |                      | stops are cleared                             |                |  |
| Crane                                                                |                      |                                               |                |  |
| CRANE MAKE                                                           |                      | Effer                                         |                |  |
| MODEL                                                                |                      | Effer100                                      |                |  |
| S.W.L                                                                |                      | 3410kg                                        |                |  |
| CRANE REACH                                                          |                      | 8.77m                                         |                |  |
| ADDITIONAL ATTACHMENTS                                               |                      |                                               |                |  |
| CAT CONVERTER                                                        | Yes                  | EXHAUST TUNNEL                                | Yes            |  |
|                                                                      |                      | SCRUBBER                                      |                |  |
| 4500 LITRE WATER POD/TANK WITH PUMP                                  |                      | - 4500 Litre Water Pod with diesel            |                |  |
|                                                                      |                      | powered water pump with cat converter         |                |  |
|                                                                      |                      | - Two fire reels on either end (opposite      |                |  |
|                                                                      |                      | sides) of tank                                |                |  |
|                                                                      |                      | - Perfect for dust suppression and hot        |                |  |
|                                                                      |                      | works                                         |                |  |
| TUNNEL ADJUSTABLE WORKING                                            |                      | - Tunnel adjustable working platform          |                |  |
| PLATFORM                                                             |                      | - Can be slid from left to right              |                |  |
|                                                                      |                      | - Provides a stable platform                  |                |  |
|                                                                      |                      | - Perfect for working in tunnels              |                |  |
|                                                                      |                      | - Platform hard fixed to tray                 |                |  |
| Other attachments can be provided on request  ADDITIONAL INFORMATION |                      |                                               |                |  |
| FIRST AID KIT                                                        | Yes                  | SPILL KIT                                     | Yes            |  |
| FIRE EXTINGUISHER                                                    |                      |                                               |                |  |
| FIRE EXTINGUISHER CAD                                                |                      | Yes – 1.5kg EBA Powder Yes – 4.5kg EBA Powder |                |  |
| LIFTING CHAINS                                                       |                      | UHF RADIO                                     | Yes – built in |  |
|                                                                      | Yes                  |                                               |                |  |
| SLINGS<br>CONTAINER                                                  | Yes                  | SPREADER BAR SWIFT/KNUCKLE LIFT               | Yes<br>Yes     |  |
| LIFTERS                                                              | No                   | SWIFI/KINUCKLE LIFI                           | 162            |  |
| CONTAINER PINS                                                       | No                   | TRAY FALL                                     | Yes            |  |
| COMMENTALINE                                                         | INO                  | PROTECTION                                    | 103            |  |
| METRO SPEC'D                                                         | Front underrun proto | ection, side underrun p                       | orotection     |  |
| SWMS                                                                 | Yes                  | RISK ASSESSMENT                               | Yes            |  |
| 241412                                                               | 1 53                 | KIOK MODEDONIENI                              | 1 02           |  |