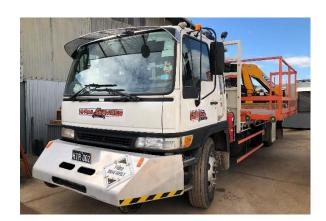

## Road/Hi-Rail Crane Truck

| TRUCK                                                                |                      |                                               |                |  |
|----------------------------------------------------------------------|----------------------|-----------------------------------------------|----------------|--|
| MAKE / MODEL                                                         |                      | Hino                                          |                |  |
| REGISTRATION                                                         |                      | HIR 002                                       |                |  |
| ROAD-RAIL COMPATIBLE                                                 |                      | Yes                                           |                |  |
| TOC                                                                  |                      | Yes                                           |                |  |
| 4WD                                                                  |                      | No                                            |                |  |
| SEATING CAPASITY                                                     |                      | 1 plus driver – total 2                       |                |  |
| TRUCK HEIGHT                                                         | 3.4m                 |                                               | 10m            |  |
| TRAY WIDTH                                                           | 2.5m                 | TRAY LENGTH                                   | 6.1m           |  |
| AXEL                                                                 |                      | Single Axel                                   |                |  |
| CARRYING CAPACITY                                                    |                      | 5 tonnes                                      |                |  |
| TYRES                                                                |                      | Super single tyres at rear to ensure train    |                |  |
|                                                                      |                      | stops are cleared                             |                |  |
| Crane                                                                |                      |                                               |                |  |
| CRANE MAKE                                                           |                      | Effer                                         |                |  |
| MODEL                                                                |                      | Effer100                                      |                |  |
| S.W.L                                                                |                      | 3410kg                                        |                |  |
| CRANE REACH                                                          |                      | 8.77m                                         |                |  |
| ADDITIONAL ATTACHMENTS                                               |                      |                                               |                |  |
| CAT CONVERTER                                                        | Yes                  | EXHAUST TUNNEL                                | Yes            |  |
|                                                                      |                      | SCRUBBER                                      |                |  |
| 4500 LITRE WATER POD/TANK WITH PUMP                                  |                      | - 4500 Litre Water Pod with diesel            |                |  |
|                                                                      |                      | powered water pump with cat converter         |                |  |
|                                                                      |                      | - Two fire reels on either end (opposite      |                |  |
|                                                                      |                      | sides) of tank                                |                |  |
|                                                                      |                      | - Perfect for dust suppression and hot        |                |  |
|                                                                      |                      | works                                         |                |  |
| TUNNEL ADJUSTABLE WORKING                                            |                      | - Tunnel adjustable working platform          |                |  |
| PLATFORM                                                             |                      | - Can be slid from left to right              |                |  |
|                                                                      |                      | - Provides a stable platform                  |                |  |
|                                                                      |                      | - Perfect for working in tunnels              |                |  |
|                                                                      |                      | - Platform hard fixed to tray                 |                |  |
| Other attachments can be provided on request  ADDITIONAL INFORMATION |                      |                                               |                |  |
| FIRST AID KIT                                                        | Yes                  | SPILL KIT                                     | Yes            |  |
| FIRE EXTINGUISHER                                                    |                      |                                               |                |  |
| FIRE EXTINGUISHER CAD                                                |                      | Yes – 1.5kg EBA Powder Yes – 4.5kg EBA Powder |                |  |
| LIFTING CHAINS                                                       |                      | UHF RADIO                                     | Yes – built in |  |
|                                                                      | Yes                  |                                               |                |  |
| SLINGS<br>CONTAINER                                                  | Yes                  | SPREADER BAR SWIFT/KNUCKLE LIFT               | Yes<br>Yes     |  |
| LIFTERS                                                              | No                   | SWIFI/KINUCKLE LIFI                           | 162            |  |
| CONTAINER PINS                                                       | No                   | TRAY FALL                                     | Yes            |  |
| COMMENTALINE                                                         | INO                  | PROTECTION                                    | 103            |  |
| METRO SPEC'D                                                         | Front underrun proto | ection, side underrun p                       | orotection     |  |
| SWMS                                                                 | Yes                  | RISK ASSESSMENT                               | Yes            |  |
| 241412                                                               | 1 53                 | KIOK MODEDONIENI                              | 1 02           |  |

## Road/Hi-Rail Crane Truck